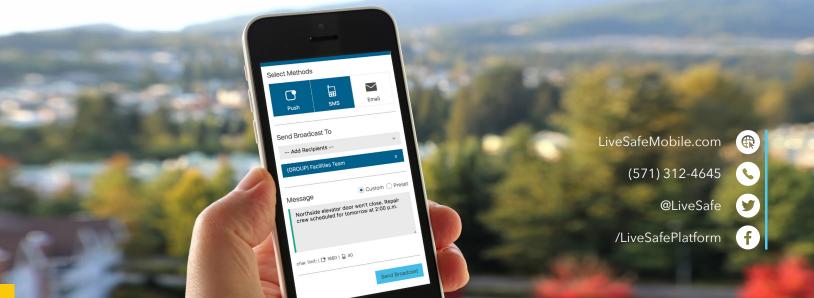

## Broadcast

- Tap "New Broadcast"
- Tap "New Broadcast" Tap "New Check-in" or "New Check-in Drill" as
- Tap "New Broadcast" as your your Broadcast type Broadcast type
- Select communication method(s)

Add your recipients from the dropdown menu

- Enter your message or choose a preset
- Tap "Send Broadcast" and then "Confirm Send" 🔒