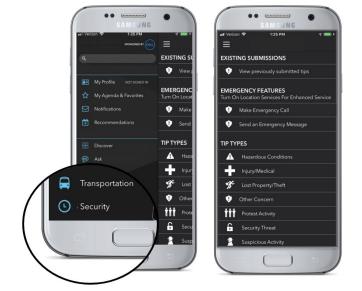

## Engage Your Entire Audience

**Engage your people with safety as a service, right in their favorite mobile apps**. The LiveSafe Mobile SDK allows you to embed our industry leading community-sourced risk intelligence features directly in any mobile application. Why download a separate app?

**Extend your reach to thousands of new users through integration.** Be able to reach all of your users with a broadcast message. Let them surface risks to you with a few clicks. Power is truly in numbers.

## Make safety and risk prevention an integrated part of your user experience.

Increase the utility and robustness of your existing mobile app with minimal development effort. Prevention is an everyday activity, make it front and center.

Suspicious Behavior. Facility Maintenance. Bullying and Harassment. Mental Health Concerns. There are a multitude of risks that surface every day that can be prevented or mitigated. Risk is more than just physical security.