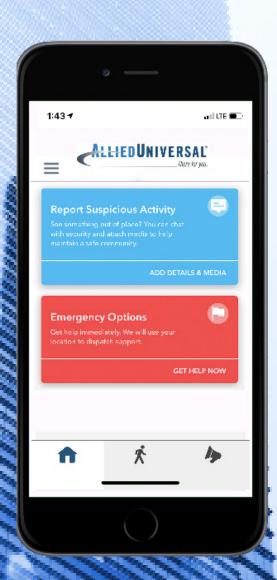

#### **Base Package Functionality:**

- Tip reporting for suspicious activity and other incidents, with the option to remain anonymous
- Two-way communications with the security team
- Emergency calls and messaging
- SafeWalk & SafeDrive features
- Awareness and educational materials provided

### Advanced Package (Add-on):

Send broadcast messages and request checkin from users